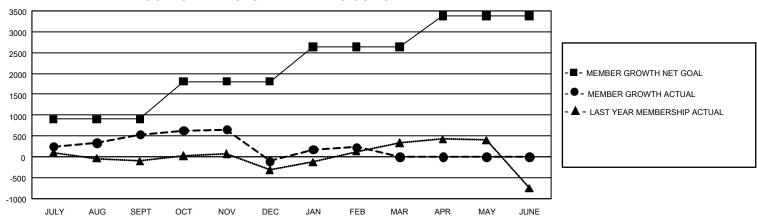

| Members               |                           |                         |                                                    |  |  |  |  |  |
|-----------------------|---------------------------|-------------------------|----------------------------------------------------|--|--|--|--|--|
| RESULTS FOR 2022-2023 |                           |                         |                                                    |  |  |  |  |  |
| QUARTER               | MEMBER GROWTH NET<br>GOAL | MEMBER GROWTH<br>ACTUAL | DROPPED MEMBERS<br>ACTUAL (including<br>transfers) |  |  |  |  |  |
| JULY/AUG/SEF          | ⊃T 900                    | 1,499                   | 919                                                |  |  |  |  |  |
| OCT/NOV/DEC           | 910                       | 800                     | 1,406                                              |  |  |  |  |  |
| JAN/FEB/MAR           | 825                       | 728                     | 369                                                |  |  |  |  |  |
| APR/MAY/JUN           | E 750                     | 0                       | 0                                                  |  |  |  |  |  |

## GOALS AND ACTUAL MEMBERS CUMULATIVE

| DROPPED CLUBS: 24 |       | 547 CLUBS OF 829 ADDED 1<br>OR MORE NEW MEMBERS | GENDER DISTRIBUTION       |                 |
|-------------------|-------|-------------------------------------------------|---------------------------|-----------------|
|                   |       |                                                 | MALE                      | 18,092 (69.82%) |
|                   |       |                                                 | FEMALE                    | 7,822 (30.18%)  |
| DROPPED MEMBERS   |       |                                                 | NON BINARY                | 0 (0.00%)       |
| DECEASED          | 58    |                                                 | PREFER NOT TO ANSWER      | 0 (0.00%)       |
| CLUB CANCELLED    | 302   |                                                 | TOTAL FAMILY UNIT MEMBERS | 3,000           |
| OTHER             | 2,334 | CLICK HERE FOR                                  |                           | ,               |
| TOTAL             | 2,694 | CUMULATIVE MEMBERSHIP DATA                      | FAMILY MEMBERS PAYING HA  | LF DUES 1,748   |