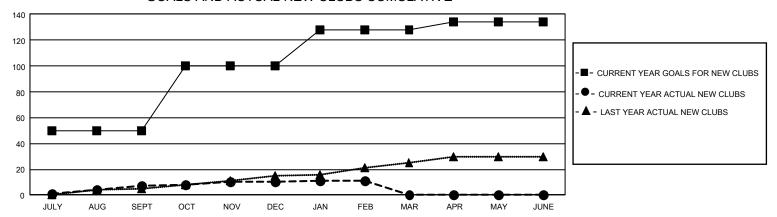

## GMT Constitutional Area 5 - K, Group K

REPORT DOES NOT INCLUDE CLUBS IN UNDISTRICTED AREAS.

| Clubs RESULTS FOR 2022-2023 |     |   |    |            |  |
|-----------------------------|-----|---|----|------------|--|
|                             |     |   |    |            |  |
| JULY/AUG/SEPT               | 150 | 7 | 6  | <br>  JUL` |  |
| OCT/NOV/DEC                 | 150 | 3 | 13 | ОСТ        |  |
| JAN/FEB/MAR                 | 84  | 1 | 5  | JAN        |  |
| APR/MAY/JUNE                | 18  | 0 | 0  | APR        |  |

## GOALS AND ACTUAL NEW CLUBS CUMULATIVE